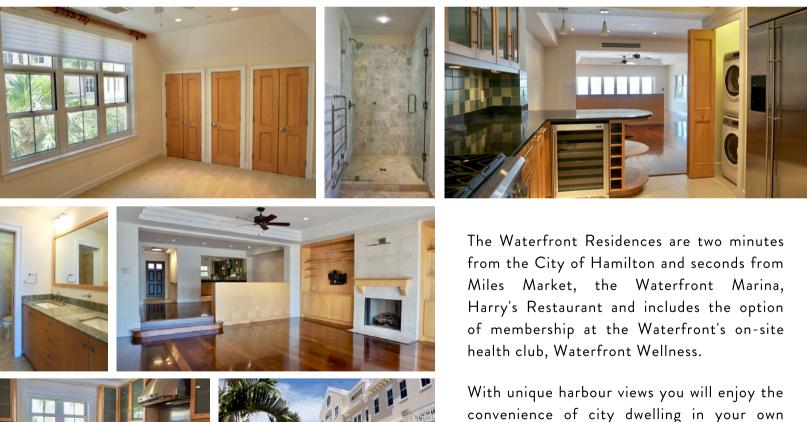

A....

El

+

**CONTACT** Tel. 296 5722

Email. PropertyManager@thewaterfront.bm Web. www.thewaterfrontproperties.bm

On the picturesque Hamilton Harbour, The Residences at the Waterfront are ideally located. Offering unparalleled convenience with the island's best dining, entertainment and shopping right on the outskirts of the city centre. The homes, each with their own private patio, range from approximately 1,400 sq. ft for a one-bedroom and 2,000 to 2,500 sq. ft. for a two-bedroom. It's not just an apartment; it's a full sized home located in a quiet gated residential community. Proximity to Hamilton, spacious homes and unbeatable views make these residences at The Waterfront one of the most desirable luxury residential communities to enjoy the Bermuda lifestyle.

**CONTACT** Tel. 296 5722

relaxing retreat, which includes 24-hour

security to reinforce your peace of mind.

OFFICE The Waterfront Pitts Bay Road Pembroke, HM08

Email. PropertyManager@thewaterfront.bm Web. www.thewaterfrontproperties.bm