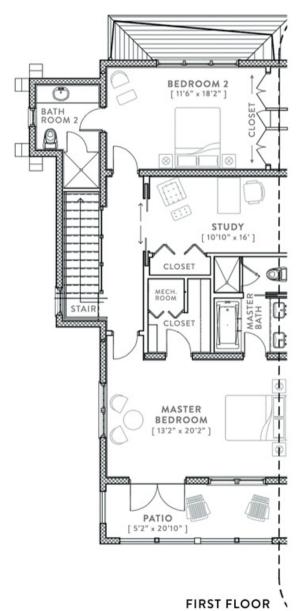

## AVAILABILITY

The Residences at The Waterfront currently have a twobedroom two and a half bath townhouse style residence available. Details include:

- Two storey townhouse style residence with 2,526 sq.ft.
- Uninterrupted views of Hamilton Harbour.
- Large ground floor dockside patio with fold back door and spacious balcony off the upper master bedroom.
- Secure gated access.
- Air conditioning, pest control, landscaping and exterior maintenance inluded.