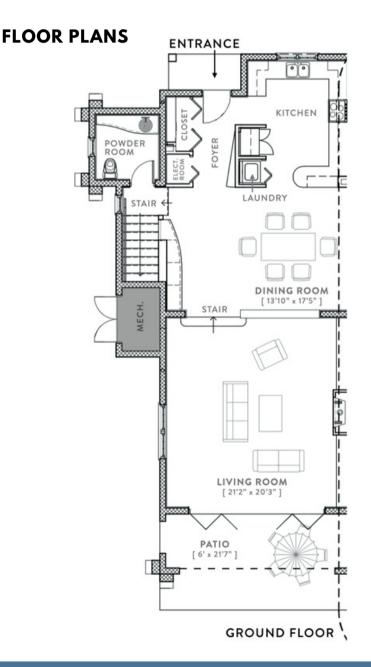

## AVAILABILITY

The Residences at The Waterfront currently have a twobedroom two and a half bath townhouse style residence available. Details include:

- Two storey townhouse style residence with 2,526 sq.ft.
- Uninterrupted views of Hamilton Harbour.
- Large ground floor dockside patio with fold back door and spacious balcony off the upper master bedroom.
- Secure gated access.
- Air conditioning, pest control, landscaping and exterior maintenance inluded.